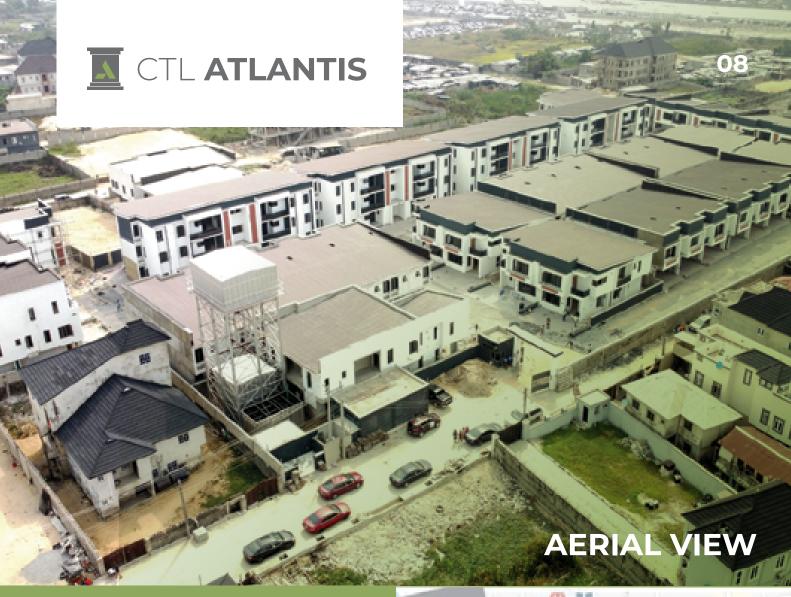

# Atlantis II

Welcome to Atlantis II by CTL Atlantis—**50 units** of refined living, offering spacious **4-bedroom** semidetached duplexes, elegant 4-bedroom terraces, and cozy **3-bedroom flats.** 

24/7 BACK UP GENERATOR
24/7 SECURITY AND ARMED GUARDS
3-4 PARKING SLOTS PER APARTMENT
FULL SERVICE FACILITY MANAGEMENT

**17,000** SQUARE METERS

### **PROGRESS REPORT:**

- LAND AQUISITION
- PROJECT
   CONCEPTUALIZATION
- SOIL TESTING
- FOUNDATION
- DECKING

Jour dream home awaits you

GYMNASIUM

THICH CEILINGS

**TERRACE BALCONY** 

PRIVATE BALCONY

SWIMMING POOL

**EN-SUITE BEDROOMS** 

24/7 BACK UP GENERATOR 24/7 SECURITY AND ARMED GUARDS **3-4 PARKING SLOTS PER APARTMENT FULL SERVICE FACILITY MANAGEMENT** 

**10,000** SQUARE METERS