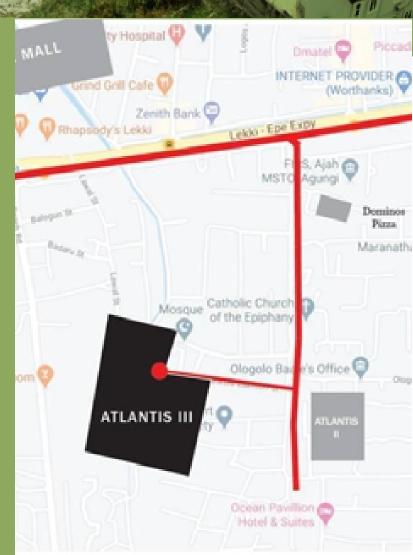

# Atlantis II

Welcome to Atlantis II by CTL Atlantis—**50 units** of refined living, offering spacious **4-bedroom** semidetached duplexes, elegant 4-bedroom terraces, and cozy **3-bedroom flats.** 

24/7 BACK UP GENERATOR
24/7 SECURITY AND ARMED GUARDS
3-4 PARKING SLOTS PER APARTMENT
FULL SERVICE FACILITY MANAGEMENT

**17,000** SQUARE METERS

### **PROGRESS REPORT:**

- LAND AQUISITION
- PROJECT
   CONCEPTUALIZATION
- SOIL TESTING
- FOUNDATION
- DECKING

Jour dream home awaits you

GYMNASIUM

THICH CEILINGS

**TERRACE BALCONY** 

PRIVATE BALCONY

SWIMMING POOL

**EN-SUITE BEDROOMS** 

24/7 BACK UP GENERATOR 24/7 SECURITY AND ARMED GUARDS **3-4 PARKING SLOTS PER APARTMENT FULL SERVICE FACILITY MANAGEMENT** 

**10,000** SQUARE METERS