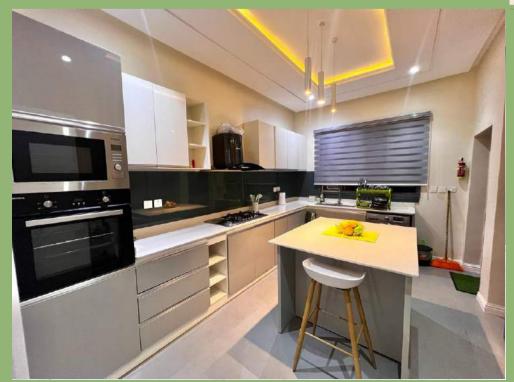

### N179.5m

Air condition
Refrigerator
Automated blinds
Kitchen appliances
Pressing iron
All ECO friendly

94sqm

### **N215m**

Air condition
Refrigerator
Automated blinds
Kitchen appliances
Pressing iron
Fully furnished
All solar friendly

94sqm