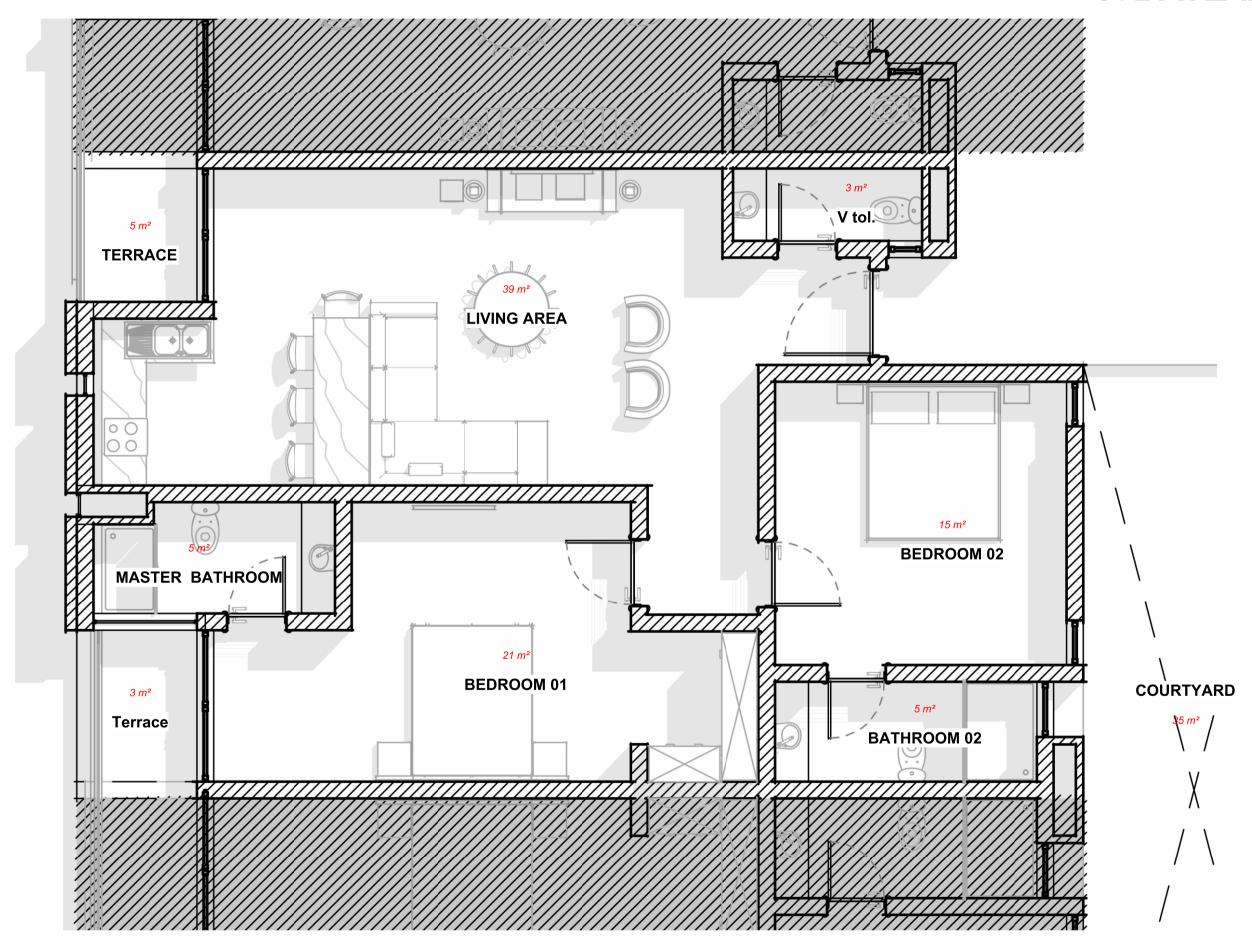

### **OFFERINGS**

The following are the configurations offered

**GROUND FLOOR** 

Gym Play Area, Pool Services and Vehicle Parking Space for 46 cars

**FIRST FLOOR** 

2 Units of Studio Apartment1 Unit of one Bedroom Apartment7 Units of 2 Bedroom Apartment

**SECOND FLOOR** 

2 Units of Studio Apartment1 Unit of one Bedroom Apartment7 Units of 2 Bedroom Apartment

THIRD FLOOR

2 Units of Studio Apartment1 Unit of one Bedroom Apartment7 Units of 2 Bedroom Apartment

**FOURTH FLOOR** 

2 Units of Studio Apartment 6 Units of Bedroom Apartment Roof Terraces

**TOTAL** 

8 Units of Studio Apartment
3 Units of 1 Bedroom Apartment
27 Units of 2 Bedroom Apartment

2024

**Studio Apartment** 

8 Units\*

1 Bedroom Apartment

3 Units\*

2 Bedroom Apartment

27 Units\*