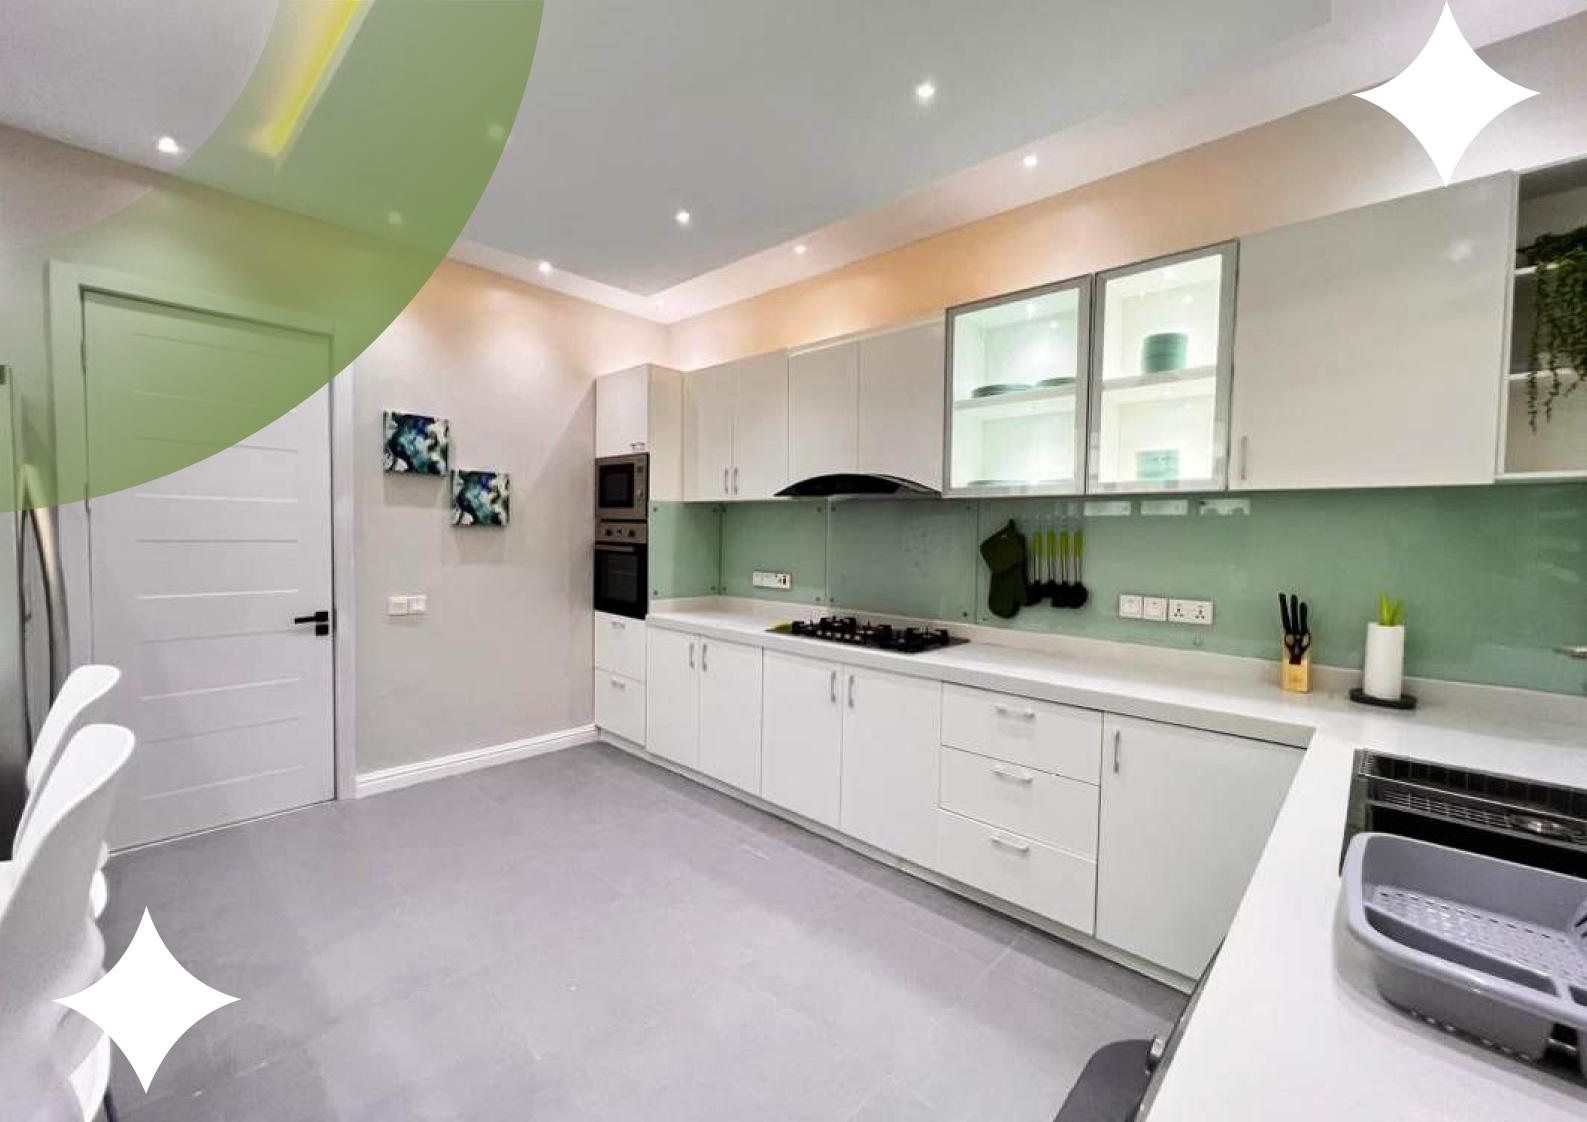

### N179.5m

Air condition
Refrigerator
Automated blinds
Kitchen appliances
Pressing iron
All ECO friendly

94sqm

### N145.5m

Air condition
Refrigerator
Automated blinds
Kitchen appliances
Pressing iron
All ECO friendly

62sqm

### N132.8m

Air condition
Refrigerator
Automated blinds
Kitchen appliances
Pressing iron
All ECO friendly

35sqm

### **N215m**

Air condition
Refrigerator
Automated blinds
Kitchen appliances
Pressing iron
Fully furnished
All solar friendly

94sqm

### N182m

Air condition
Refrigerator
Automated blinds
Kitchen appliances
Pressing iron
Fully furnished
All solar friendly

62sqm

### **N165**m

Air condition
Refrigerator
Automated blinds
Kitchen appliances
Pressing iron
Fully furnished
solar and eco friendly

35sqm