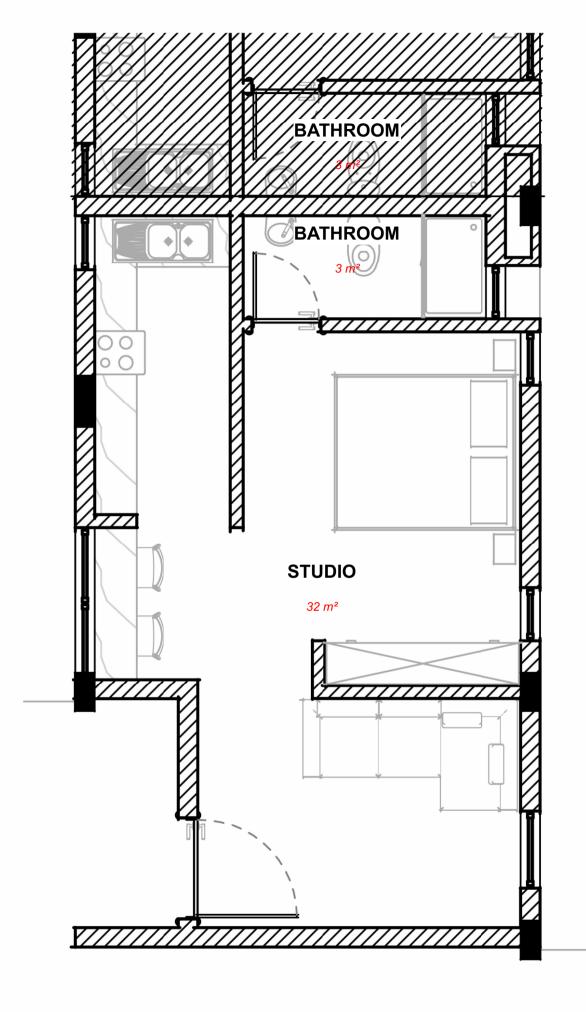

### **OFFERINGS**

The following are the configurations offered

**GROUND FLOOR** 

Gym Play Area, Pool Services and Vehicle Parking Space for 46 cars

**FIRST FLOOR** 

2 Units of Studio Apartment1 Unit of one Bedroom Apartment7 Units of 2 Bedroom Apartment

### N132.8m

Air condition
Refrigerator
Automated blinds
Kitchen appliances
Pressing iron
All ECO friendly

35sqm

### **N165**m

Air condition
Refrigerator
Automated blinds
Kitchen appliances
Pressing iron
Fully furnished
solar and eco friendly

35sqm