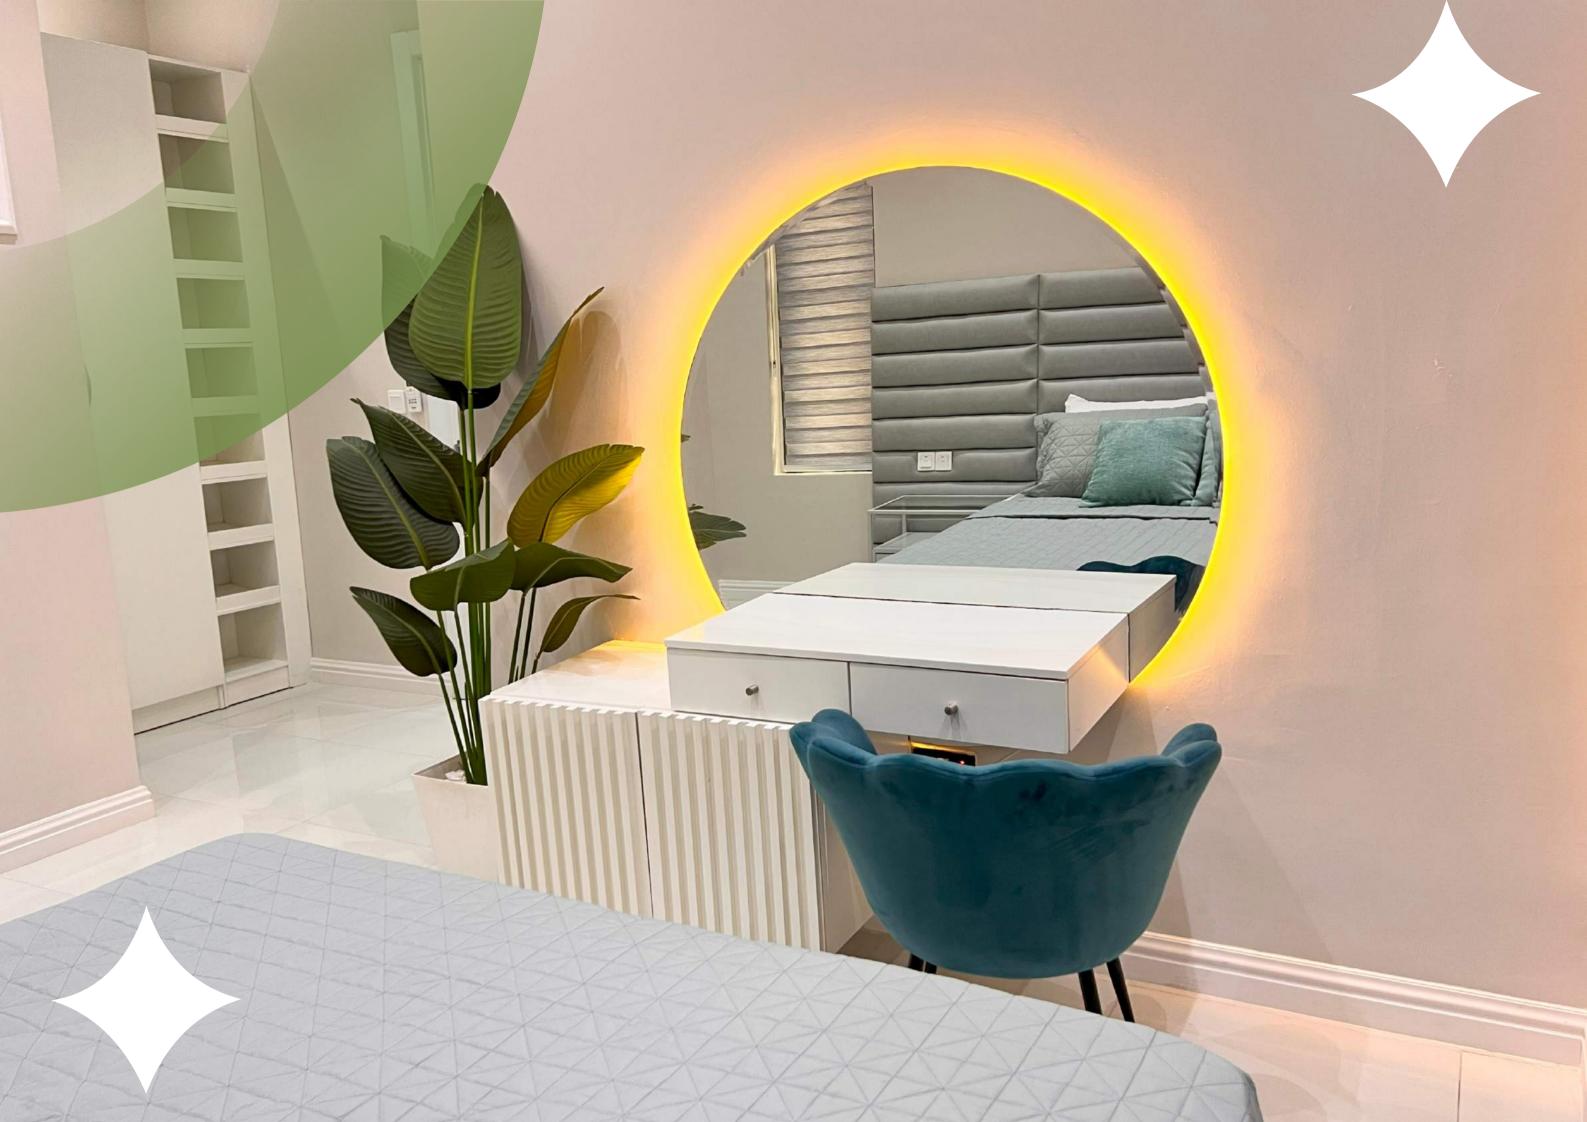

### SEMI FURNISHED

2 BEDROOM

1 BEDROOM

1 BEDROOM STUDIO

## FULLY FURNISHED

2 BEDROOM

1 BEDROOM

1 BEDROOM STUDIO

### **N215m**

Air condition
Refrigerator
Automated blinds
Kitchen appliances
Pressing iron
Fully furnished
All solar friendly

94sqm

### N182m

Air condition
Refrigerator
Automated blinds
Kitchen appliances
Pressing iron
Fully furnished
All solar friendly

62sqm

### **N165**m

Air condition
Refrigerator
Automated blinds
Kitchen appliances
Pressing iron
Fully furnished
solar and eco friendly

35sqm