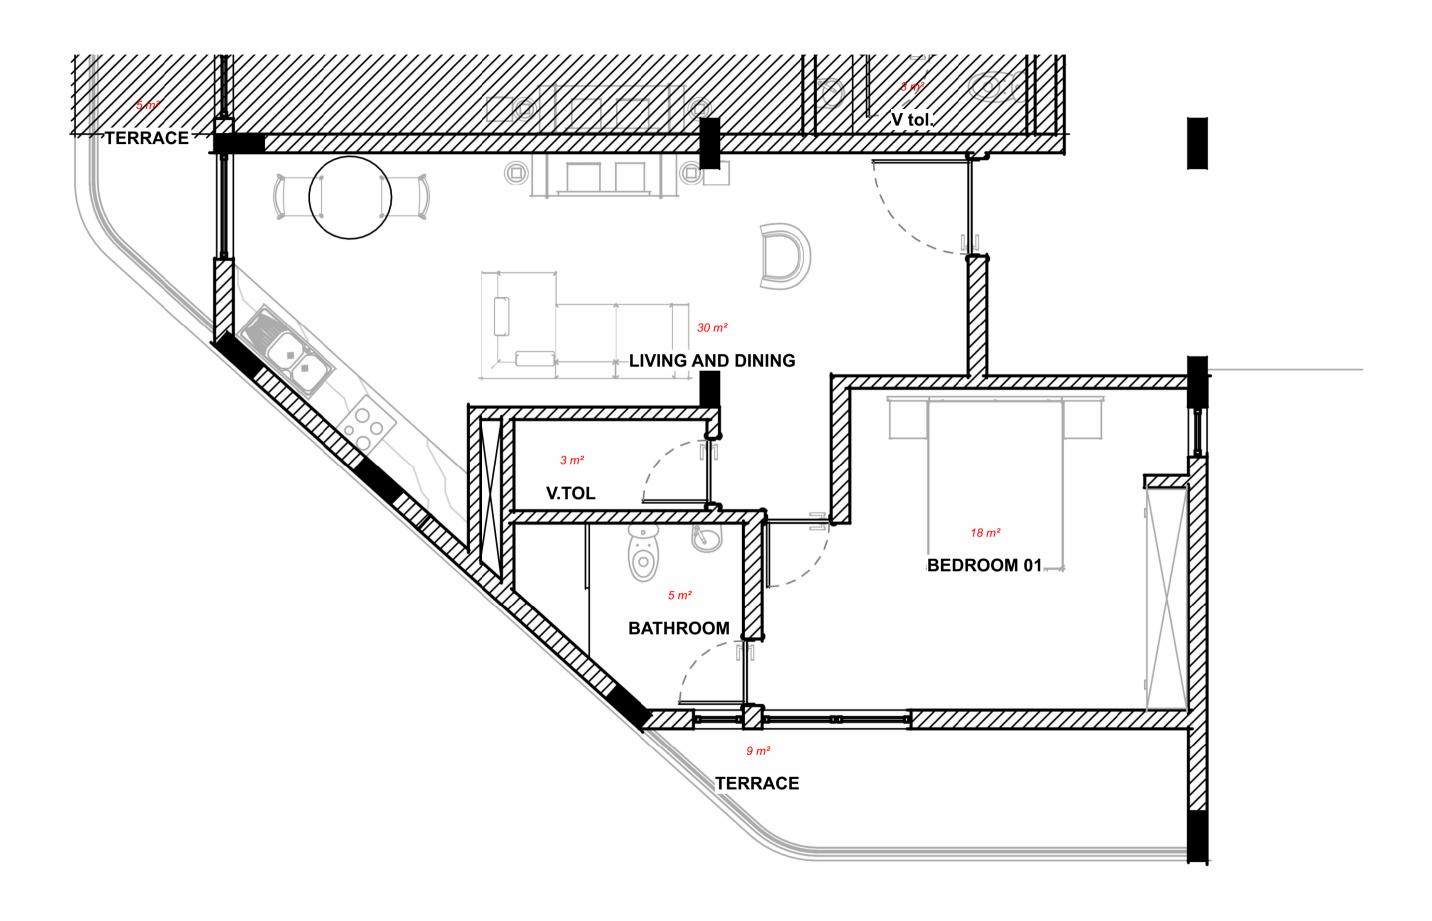

### **OFFERINGS**

The following are the configurations offered

**GROUND FLOOR** 

Gym Play Area, Pool Services and Vehicle Parking Space for 46 cars

**FIRST FLOOR** 

2 Units of Studio Apartment1 Unit of one Bedroom Apartment7 Units of 2 Bedroom Apartment

**SECOND FLOOR** 

2 Units of Studio Apartment1 Unit of one Bedroom Apartment7 Units of 2 Bedroom Apartment

THIRD FLOOR

2 Units of Studio Apartment1 Unit of one Bedroom Apartment7 Units of 2 Bedroom Apartment

**FOURTH FLOOR** 

2 Units of Studio Apartment 6 Units of Bedroom Apartment Roof Terraces

**TOTAL** 

8 Units of Studio Apartment
3 Units of 1 Bedroom Apartment
27 Units of 2 Bedroom Apartment

2024

**Studio Apartment** 

8 Units\*

1 Bedroom Apartment

3 Units\*

2 Bedroom Apartment

27 Units\*