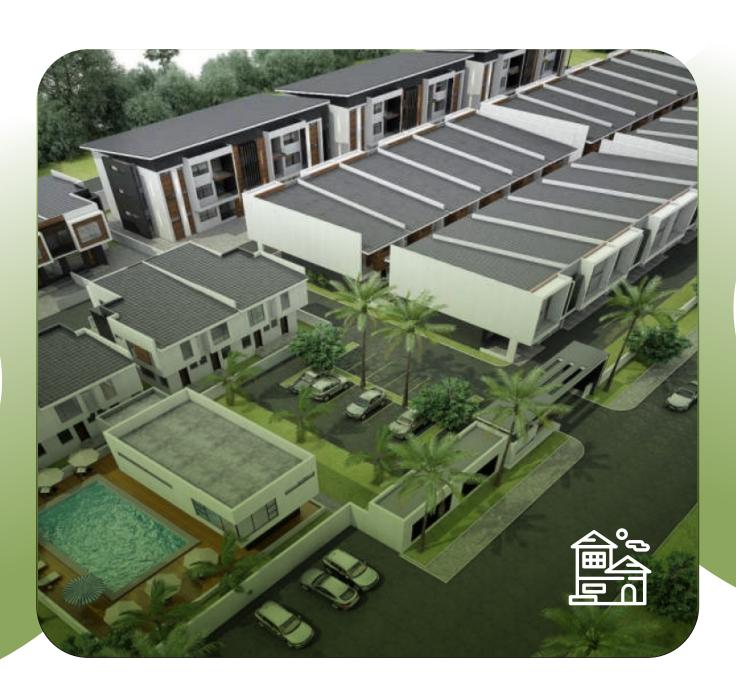

# The Square

The Square by CTL Atlantis is a groundbreaking green building that blends sustainability with modern innovation. Designed to reduce its environmental impact while enhancing everyday living, The Square uses eco-friendly materials, smart energy systems, and natural elements to create a space that is both efficient and inspiring. From smart ventilation to water-saving features and sunlit interiors, every detail is built to support a healthier, more productive lifestyle.

More than just a building, The Square represents a new standard for real estate development in Nigeria — one that reflects CTL Atlantis' commitment to smart, future-ready communities. Whether for living, working, or collaborating, The Square offers flexible spaces within a beautifully designed environment that puts people and the planet first.