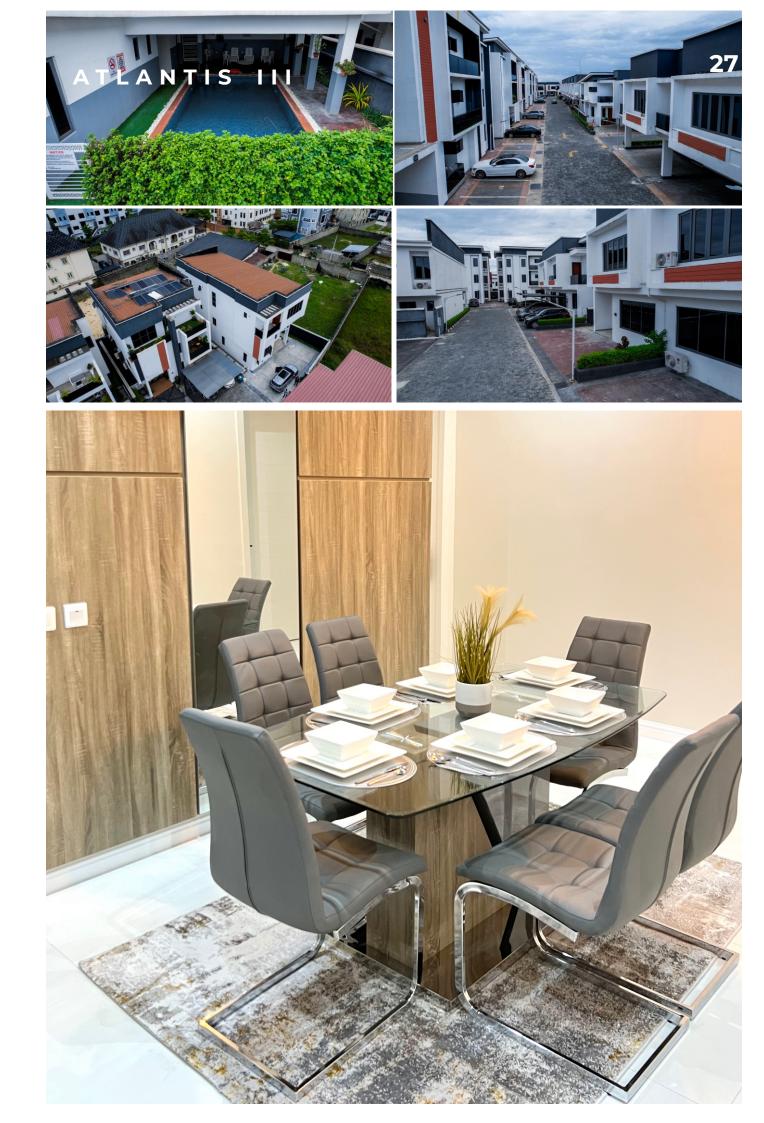

## Atlantis III

Welcome to Atlantis III by CTL Atlantis — a premium residential development offering 73 units of modern luxury living in the heart of Lekki, Lagos. Designed for those who appreciate the finer things in life, Atlantis III redefines comfort, style, and convenience.

Each apartment features a fully fitted kitchen, en-suite bedrooms, high ceilings, and a private or terrace balcony that invites natural light and fresh air. Residents enjoy access to a well-equipped gymnasium, serene recreational areas, and a sparkling swimming pool all supported by 24/7 security, full-service facility management, and uninterrupted power supply. With 3 to 4 dedicated parking slots per apartment, Atlantis III is where elegance meets everyday ease — a true sanctuary in the city.