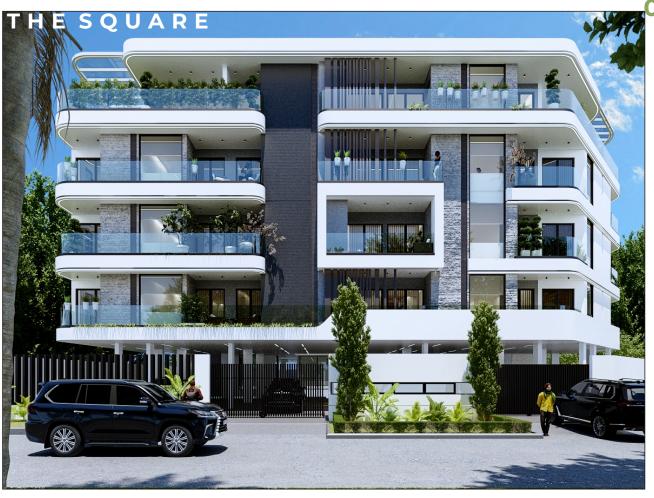

# The Square

The Square by CTL Atlantis is a groundbreaking green building that blends sustainability with modern innovation. Designed to reduce its environmental impact while enhancing everyday living, The Square uses eco-friendly materials, smart energy systems, and natural elements to create a space that is both efficient and inspiring. From smart ventilation to water-saving features and sunlit interiors, every detail is built to support a healthier, more productive lifestyle.

More than just a building, The Square represents a new standard for real estate development in Nigeria — one that reflects CTL Atlantis' commitment to smart, future-ready communities. Whether for living, working, or collaborating, The Square offers flexible spaces within a beautifully designed environment that puts people and the planet first.